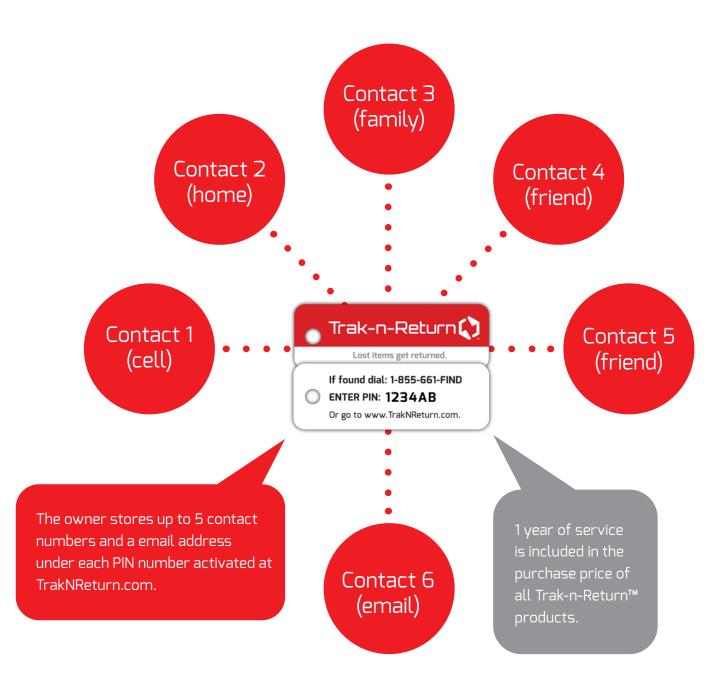

# How does Trak-n-Return™ work?

Trak-n-Return™ uses a patented process to contact owners of a lost belonging. When there is more than one way to reach an owner the chance of recovery increases by up to 85%. Trak-n-Return™ provides 5 phone numbers and one email for the Finder to contact the owner.

# Activating Trak-n-Return™

All Trak-n-Return™ products must be activated online before use. The user enters their account details, PIN number printed on tag or label and sets up their contact information. Once the PIN# has been activated, place tags and labels on all of your valuable belongings.