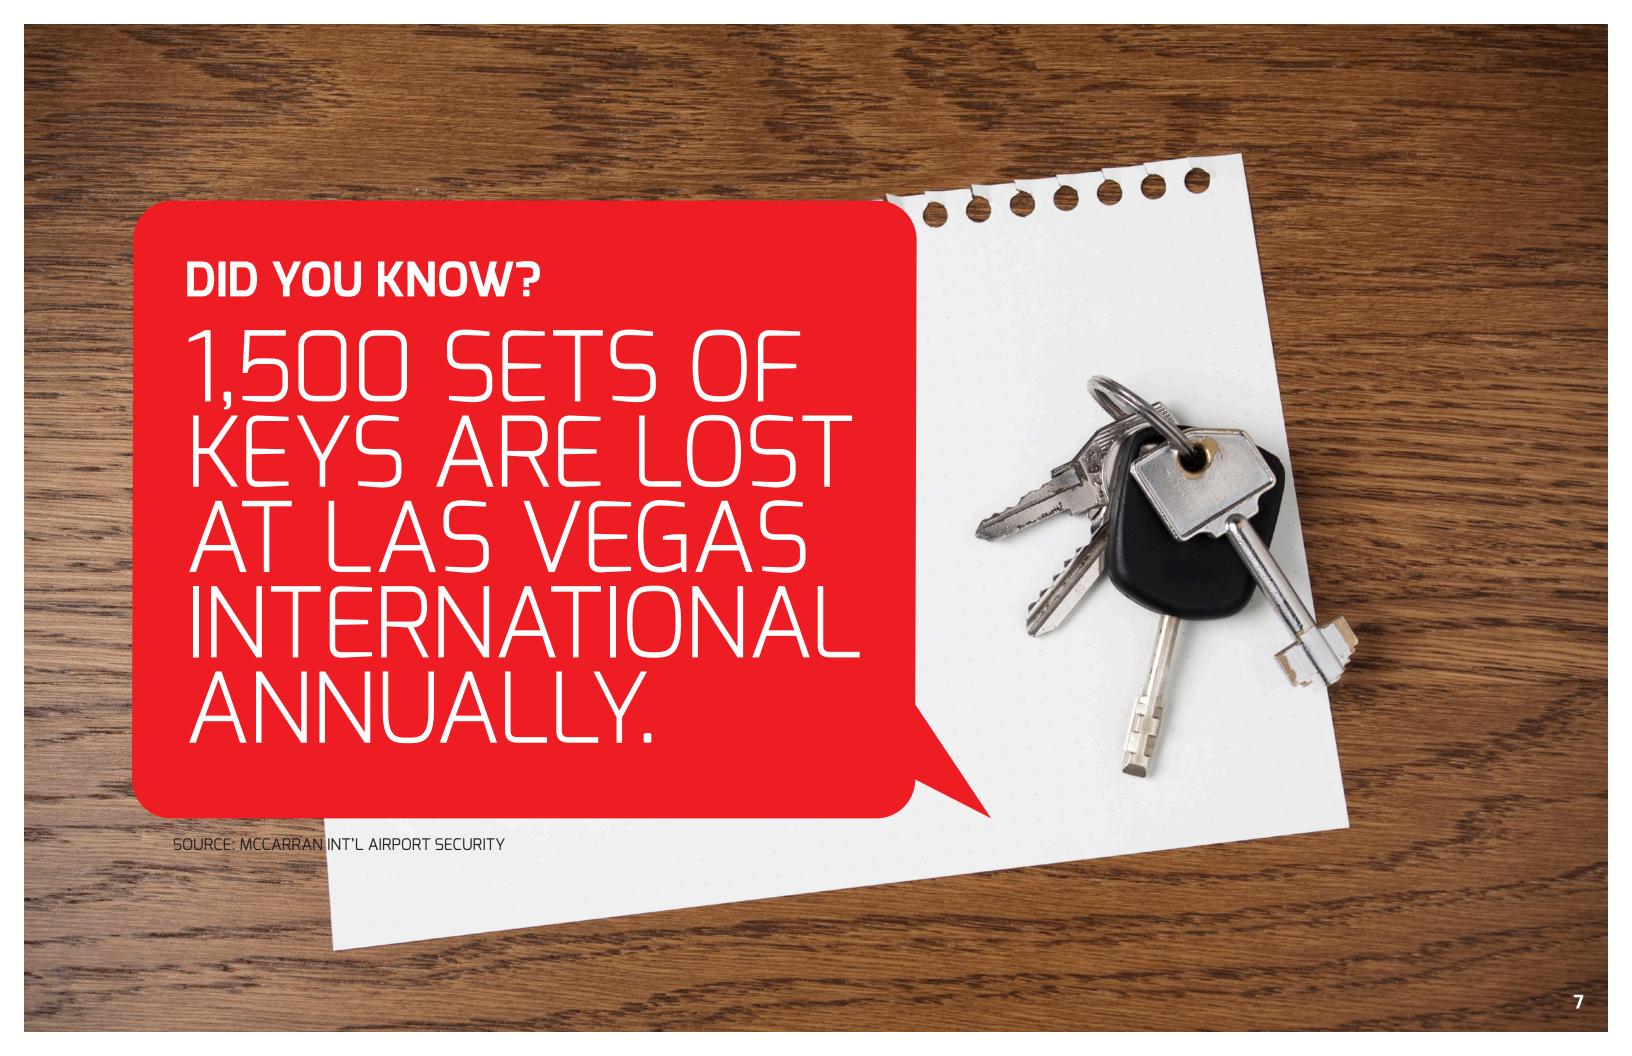

Over 20,000,000 car keys are lost each year. Autotrader.com

Penn Station NY receives 4,000 lost items daily. **MTA.info** 

Disneyland reports approximately 300 cell phones plus numerous iPods, PDA's, backpacks are lost every week. **Laptopical** 