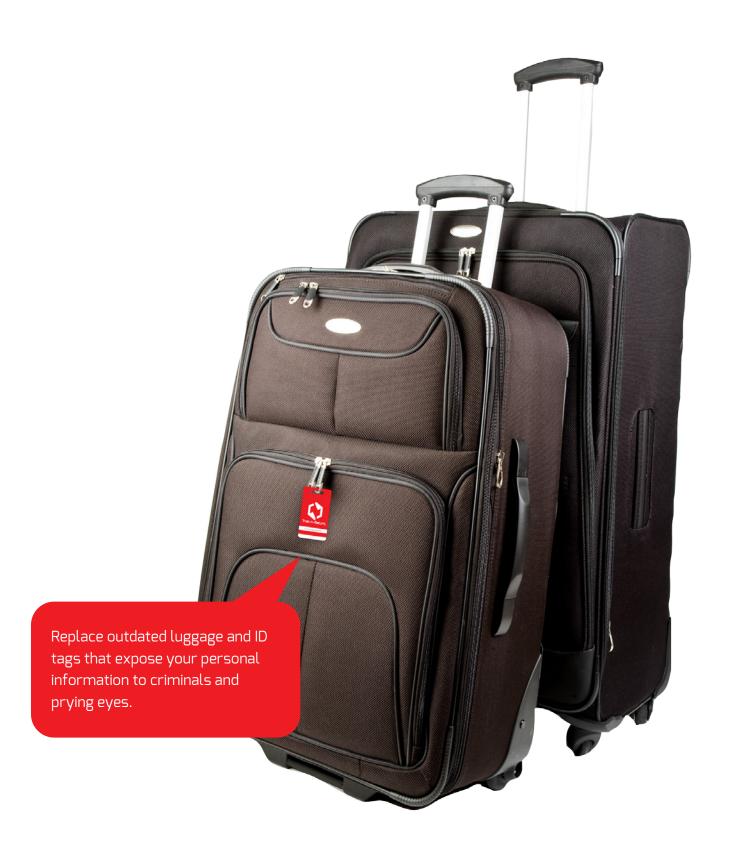

Traditional luggage and ID tags expose your personal information to prying eyes and criminals.

Name
Address
Phone number

Trak-n-Return™ allows you to get your belongings back without exposing yourself to identity theft.