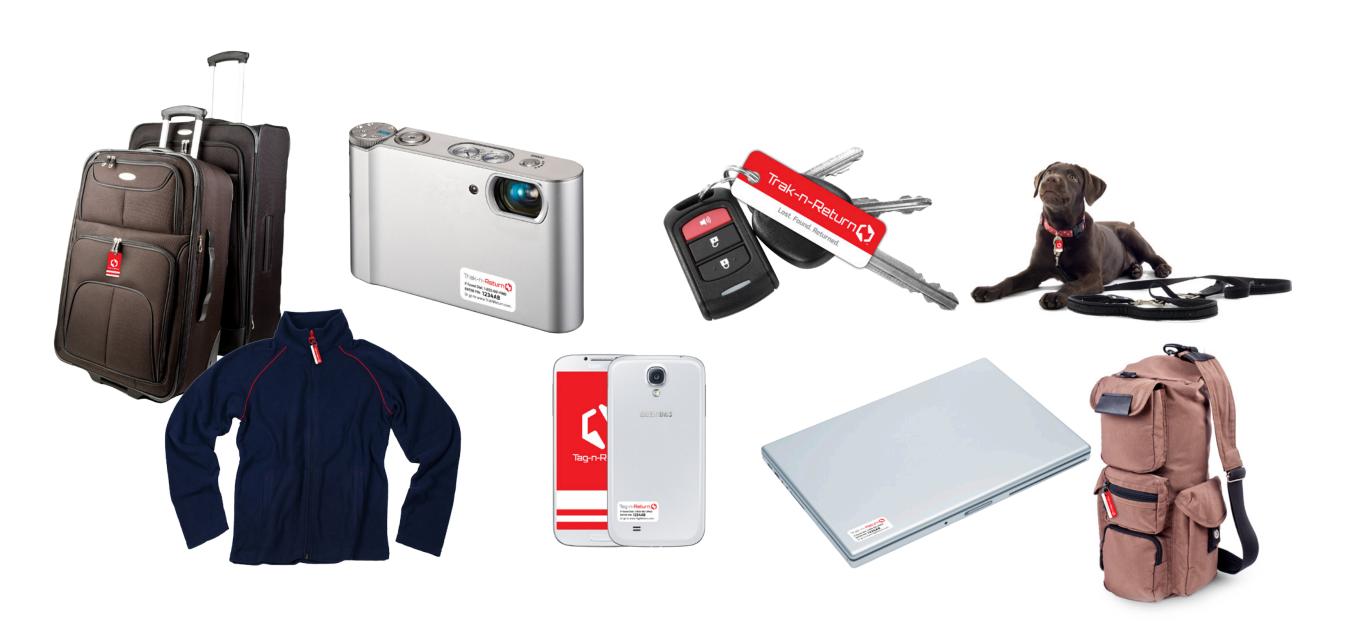

### What can Trak-n-Return™ be attached to?

Attach to your luggage, apparel, car keys, sport bags, backpacks, purses, lunch boxes, golf bags, laptop cases or anything else you deem of value.

Labels can be added to cell phones, digital camera, iPod®, MP3 players, laptops, kids toys, portable electronic device or work tools.

# Trak-n-Return™ can be attached to anything...

# What are the benefits of Trak-n-Return™?

- · When a lost belonging is found we provide the opportunity for the finder to get in contact with the owner quickly and securely.
- · 1 year of service is included in purchase price
- Increases chances of valuable being returned up to 85% because of our patented contact system
- · Customer identity is never revealed during the contact process
- · Airline industry and TSA is 40+ years behind with ID tags
- · Tags or labels can be placed on virtually anything
- Gives instant protection and increased recovery opportunities for car/home keys, luggage, cell phones, iPods®/MP3 players, laptop's, purses, briefcases, luggage, apparel, sporting goods and more
- · Promotional packs can be co-branded with company logos