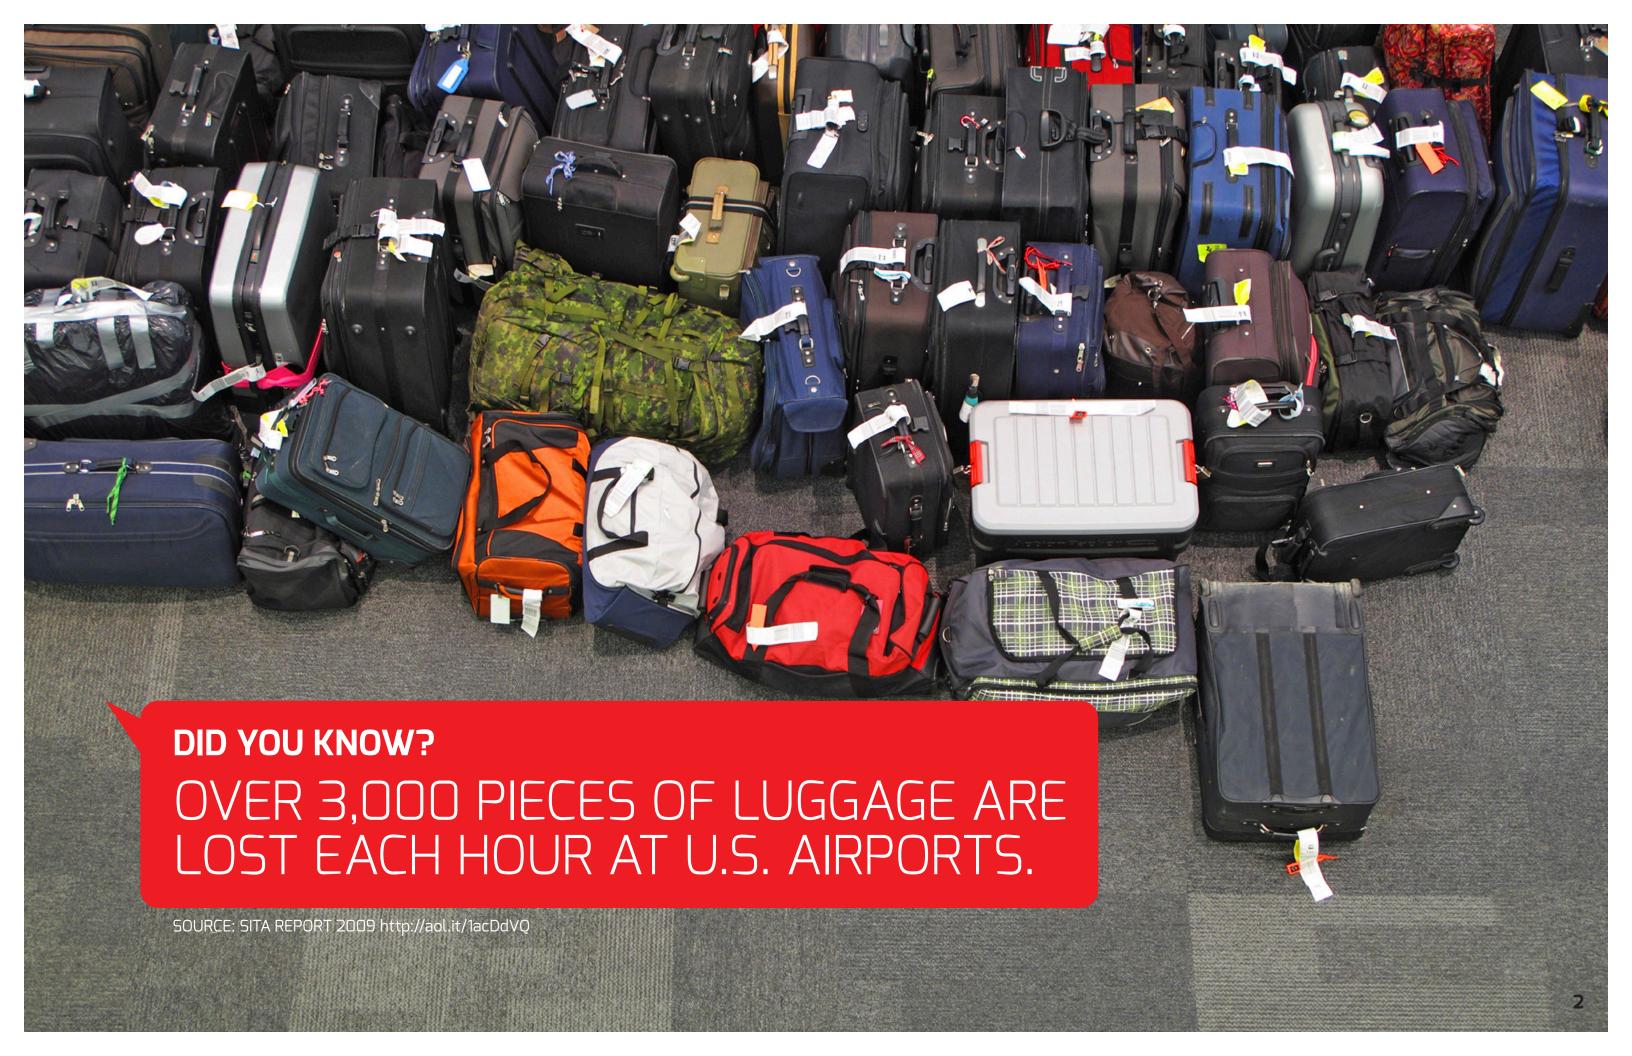

# **Lost Valuable Facts**

Over 3,000 pieces of luggage lost each hour at U.S. airports.

SITA Report 2009

86,000 laptops are lost each year. **Softpedia.com** 

30% of 234 million cell phone subscribers lose their cell phone. **Sac Bee 04/14/07** 