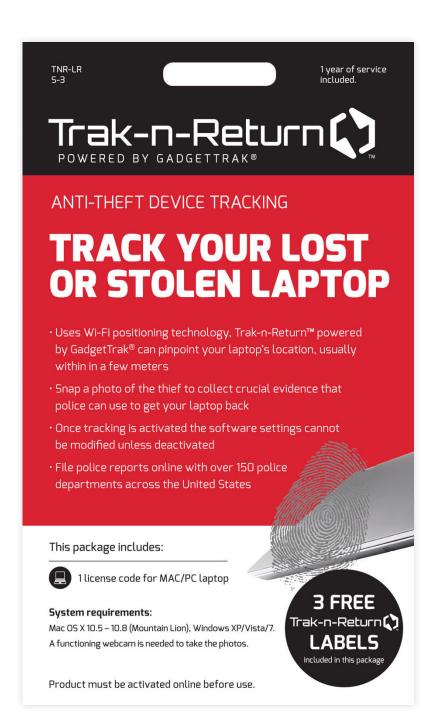

**Trak-n-Return™ powered by GadgetTrak®** dramatically increases the likelihood of finding your laptop, by pinpointing its location and can even snap a photo of the thief.

### Wi-Fi Positioning

Using Wi-Fi positioning technology, Trak-n-Return™ powered by GadgetTrak® can pinpoint your laptop's location, usually within a few meters!

# Webcam Support

Snap a photo of the thief to collect crucial evidence that police can use to get your laptop back.

### **Integrated Police Reports**

File a police report online with over 150 police departments across the United States.

### **Tamper Proof**

Once tracking is activated the software settings cannot be modified unless deactivated.