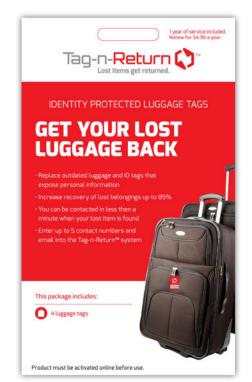

Traditional luggage and ID tags expose your personal information to prying eyes and criminals.

Name
Address
Phone number

Trak-n-Return™ allows you to get your belongings back without exposing yourself to identity theft.

# What are the benefits of Trak-n-Return™?

- · When a lost belonging is found we provide the opportunity for the finder to get in contact with the owner quickly and securely.
- · 1 year of service is included in purchase price
- Increases chances of valuable being returned up to 85% because of our patented contact system
- · Customer identity is never revealed during the contact process
- · Airline industry and TSA is 40+ years behind with ID tags
- · Tags or labels can be placed on virtually anything
- Gives instant protection and increased recovery opportunities for car/home keys, luggage, cell phones, iPods®/MP3 players, laptop's, purses, briefcases, luggage, apparel, sporting goods and more
- · Promotional packs can be co-branded with company logos