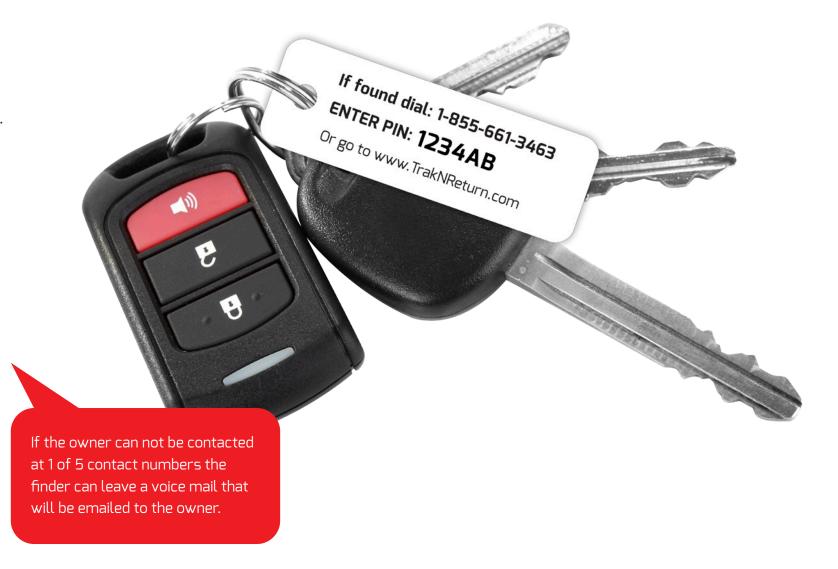

# When a Trak-n-Return™ tag or label is attached to a lost belonging...

Your chance of recovery is increased up to 85% because of our patented contact system.

# Traken pin. 1234AB Wenned Disk: 1234AB Wenter pin. 1234AB Or 80 to www.lag Weeturn.com

when the finder of a lost belonging has more than one way to contact the owner the chance of recovery is increased up to 85%.

# How does Trak-n-Return™ work?

Trak-n-Return™ uses a patented process to contact owners of a lost belonging. When there is more than one way to reach an owner the chance of recovery increases by up to 85%. Trak-n-Return™ provides 5 phone numbers and one email for the Finder to contact the owner.

# When a lost belonging is found:

**1.**Finder dials toll free number printed on Trak-n-Return™ tag or label.

**2.**Finder
enters PIN
number.

Finder is placed in direct contact with the owner at 1 of 5 contact numbers.