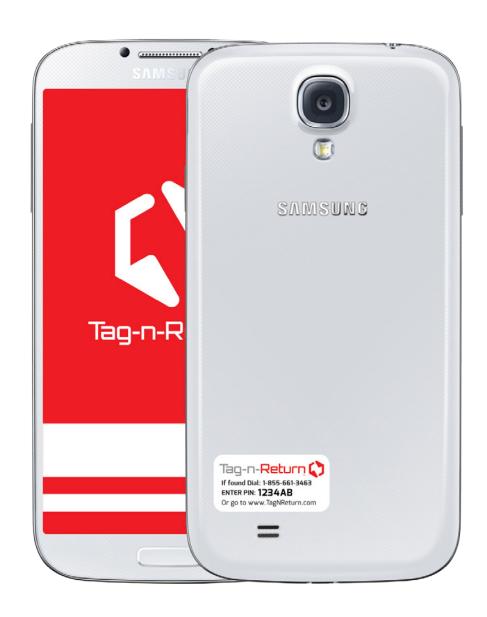

# Traken pin. 1234AB Wenned Disk: 1234AB Wenter pin. 1234AB Or 80 to www.lag Weeturn.com

when the finder of a lost belonging has more than one way to contact the owner the chance of recovery is increased up to 85%.