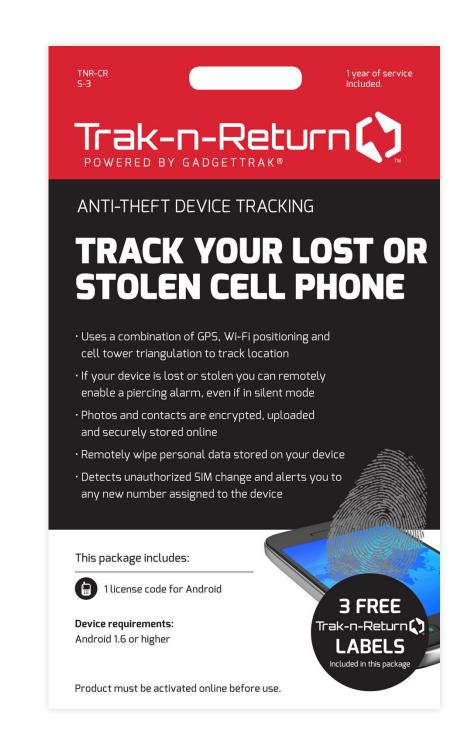

# Trak-n-Return™ Mobile Security

What if your device was lost or stolen, what would it mean to your or your business? Not only is it the loss of an expensive device, but also your data, which can be priceless. Trak-n-Return™ powered by GadgetTrak® Mobile Security helps mitigate the risk of mobile device loss or theft, empowering you to track its location, back up data, even wipe the device. Now that's peace of mind...

### **Advanced Hybrid Positioning**

We use a combination of GPS, Wi-Fi positioning and cell tower triangulation to track location.

### **Device Alarm**

If your device is lost or stolen you can remotely enable a piercing alarm, even if in silent mode.

### Secure Encrypted Backup

Photos and contacts are encrypted, uploaded and securely stored online.

### Remote Data Wipe

Remotely wipe personal data stored on your device and media card.

### SIM Change Detection

Detects unauthorized SIM change and alerts you to any new number assigned to the device.

### **Tamper Proof**

Once tracking is activated the software settings cannot be modified unless deactivated.