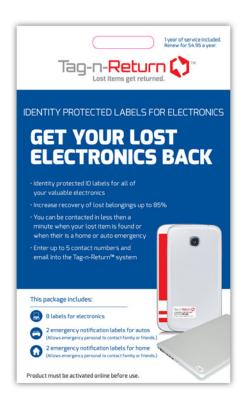

# Trak-n-Return™ products

Luggage tag

Metal Pet Tag

Label for electronics

Emergency Notification label home

# **EMERGENCY NOTIFICATION**

TO CONTACT THE HOME OWNER OR APPROVED CONTACTS

Dial: 1-855-661-3463 Enter PIN: 1234567

Helps fire, rescue and police contact family or friends immediately in case of emergency,