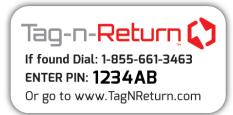

# When a lost belonging is found:

**1.**Finder dials toll free number printed on Trak-n-Return™ tag or label.

**2.**Finder
enters PIN
number.

Finder is placed in direct contact with the owner at 1 of 5 contact numbers.

# **EMERGENCY NOTIFICATION**

TO CONTACT THE HOME OWNER OR APPROVED CONTACTS

Dial: 1-855-661-3463 Enter PIN: 1234567

Helps fire, rescue and police contact family or friends immediately in case of emergency,